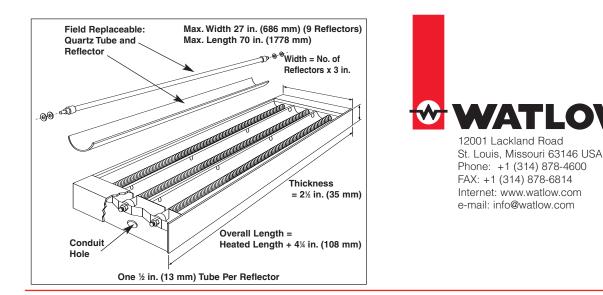

## Fast Responding Quartz Tube Panel

Watlow's RAYMAX<sup>®</sup> 1626 quartz tube panel is a fast responding and very efficient source of radiant thermal energy. With heat-up and cool down capabilities of 40 to 50 seconds, the quartz heater is ideal for use in operations where frequent line stoppages are anticipated or immediate heat-up and cool-down is necessary. Custom sizes are available up to 27 inches wide in three inch increments and 70 inches long.

#### **Features and Benefits**

Quartz tubes and reflectors are easy to replace

Less downtime waiting for parts

Polished parabolic aluminum reflectors
Direct radiant energy from the back for efficient heating