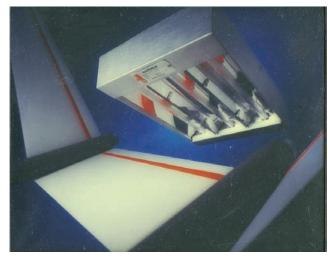

### **RAYMAX® 1626**

## Fast Responding Quartz Tube Panel

Watlow's RAYMAX<sup>®</sup> 1626 quartz tube panel is a fast responding and very efficient source of radiant thermal energy. With heat-up and cool down capabilities of 40 to 50 seconds, the quartz heater is ideal for use in operations where frequent line stoppages are anticipated or immediate heat-up and cool-down is necessary. Custom sizes are available up to 27 inches wide in three inch increments and 70 inches long.

#### **Features and Benefits**

Quartz tubes and reflectors are easy to replace

Less downtime waiting for parts

Polished parabolic aluminum reflectors
Direct radiant energy from the back for efficient heating